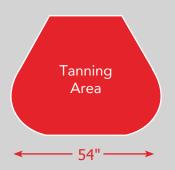

## WITHOUT DRESSING ROOM

| SYSTEM SPECIFICATIONS                        | EXCELL                    |
|----------------------------------------------|---------------------------|
| Number of Wavelengths                        | 3                         |
| Wavelengths in Nanometers                    | 660nm, 830nm, 940nm       |
| Proprietary Red Light                        | LED Technology            |
| Enhanced PBM (Photobiomodulation) Technology | Yes                       |
| T Max Compatible                             | Yes                       |
| Red Light Delivery Method                    | LED Diodes                |
| Diode Specifications                         | 3 Watts per Diode         |
| Total Diodes                                 | 4800                      |
| Acrylic Floor with Accent Lighting           | Available                 |
| Mirrored Ceiling                             | Available                 |
| Built in Audio Speakers                      | Yes                       |
| Capsule Dimensions                           | 54"W x 52"D               |
| Capsule Dimensions with Dressing Room        | 54 W x 84"D               |
| Maximum User Height                          | 6'6"                      |
| Available Attached Dressing Room             | Yes                       |
| Electrical Specifications - Single Phase     | 208-240v   40 amp breaker |