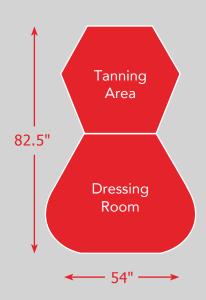

## #EXCELL

## **SPECIFICATIONS**

## **WITH DRESSING ROOM**





## WITHOUT DRESSING ROOM



| SYSTEM SPECIFICATIONS                        | EXCELL                    |
|----------------------------------------------|---------------------------|
| Number of Wavelengths                        | 3                         |
| Wavelengths in Nanometers                    | 660nm, 830nm, 940nm       |
| Proprietary Red Light                        | LED Technology            |
| Enhanced PBM (Photobiomodulation) Technology | Yes                       |
| T Max Compatible                             | Yes                       |
| Red Light Delivery Method                    | LED Diodes                |
| Diode Specifications                         | 3 Watts per Diode         |
| Total Diodes                                 | 4800