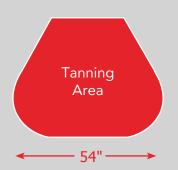

## WITHOUT DRESSING ROOM

| SYSTEM SPECIFICATIONS                        | EXCELL                       |
|----------------------------------------------|------------------------------|
| Number of Wavelengths                        | 3                            |
| Wavelengths in Nanometers                    | Red, Deep Red, Near Infrared |
| Proprietary Red Light                        | RLED Technology              |
| Enhanced PBM (Photobiomodulation) Technology | Yes                          |
| T Max Compatible                             | Yes                          |
| Red Light Delivery Method                    | LED Diodes                   |
| Diode Specifications                         | 3 Watts per Diode            |
| Total Diodes                                 | 4800                         |
| Capsule Dimensions                           | 54"W x 52"D                  |
| Capsule Dimensions with Dressing Room        | 54 W x 84"D                  |
| Maximum User Height                          | 6'6"                         |
| Available Attached Dressing Room             | Yes                          |
| Electrical Specifications - Single Phase     | 208-240v   40 amp breaker    |
|                                              |                              |
|                                              |                              |
|                                              |                              |