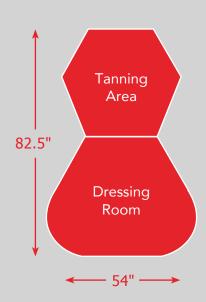

## #EXCELL

## **SPECIFICATIONS**

## **WITH DRESSING ROOM**





## WITHOUT DRESSING ROOM



| SYSTEM SPECIFICATIONS                        | EXCELL                       |
|----------------------------------------------|------------------------------|
| Number of Wavelengths                        | 3                            |
| Wavelengths in Nanometers                    | Red, Deep Red, Near Infrared |
| Proprietary Red Light                        | RLED Technology              |
| Enhanced PBM (Photobiomodulation) Technology | Yes                          |
| T Max Compatible                             | Yes                          |
| Red Light Delivery Method                    | LED Diodes                   |
| Diode Specifications                         | 3 Watts per Diode            |
| Total Diodes                                 |