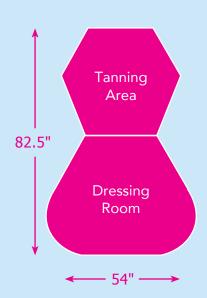

## REJUVÉ

## **SPECIFICATIONS**

## WITH DRESSING ROOM





## WITHOUT DRESSING ROOM



| SYSTEM SPECIFICATIONS                        | REJUVÉ                            |
|----------------------------------------------|-----------------------------------|
| Number of Wavelengths                        | 5                                 |
| Wavelengths in Nanometers                    | 605nm, 630nm, 660nm, 670nm, 830nm |
| Proprietary Red Light                        | LED Technology                    |
| Enhanced PBM (Photobiomodulation) Technology | Yes                               |
| T Max Compatible                             | Yes                               |
| Red Light Delivery Method                    | LED Diodes                        |
| Diode Specifications                         | 3 Watts per Diode                 |
| T