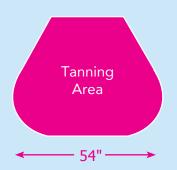

## WITHOUT DRESSING ROOM

| SYSTEM SPECIFICATIONS                        | REJUVÉ                            |
|----------------------------------------------|-----------------------------------|
| Number of Wavelengths                        | 5                                 |
| Wavelengths in Nanometers                    | 605nm, 630nm, 660nm, 670nm, 830nm |
| Proprietary Red Light                        | LED Technology                    |
| Enhanced PBM (Photobiomodulation) Technology | Yes                               |
| T Max Compatible                             | Yes                               |
| Red Light Delivery Method                    | LED Diodes                        |
| Diode Specifications                         | 3 Watts per Diode                 |
| Total Diodes                                 | 4800                              |
| Acrylic Floor with Accent Lighting           | Available                         |
| Mirrored Ceiling                             | Available                         |
| Built in Audio Speakers                      | Yes                               |
| Capsule Dimensions                           | 54"W x 52"D                       |
| Capsule Dimensions with Dressing Room        | 54 W x 84"D                       |
| Maximum User Height                          | 6'6"                              |
| Available Attached Dressing Room             | Yes                               |
| Electrical Specifications - Single Phase     | 208-240v   40 amp breaker         |