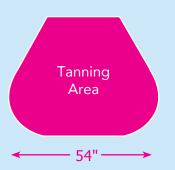

## WITHOUT DRESSING ROOM

| SYSTEM SPECIFICATIONS                        | REJUVÉ                       |
|----------------------------------------------|------------------------------|
| Number of Wavelengths                        | 5                            |
| Wavelengths in Nanometers                    | Red, Deep Red, Near Infrared |
| Proprietary Red Light                        | BLED Technology              |
| Enhanced PBM (Photobiomodulation) Technology | Yes                          |
| T Max Control Module                         | Yes                          |
| Red Light Delivery Method                    | LED Diodes                   |
| Diode Specifications                         | 3 Watts per Diode            |
| Total Diodes                                 | 4800                         |
| Capsule Dimensions                           | 54"W x 52"D                  |
| Capsule Dimensions with Dressing Room        | 54 W x 84"D                  |
| Maximum User Height                          | 6'6"                         |
| Available Attached Dressing Room             | Yes                          |
| Electrical Specifications - Single Phase     | 208-240v   40 amp breaker    |
|                                              |                              |
|                                              |                              |
|                                              |                              |