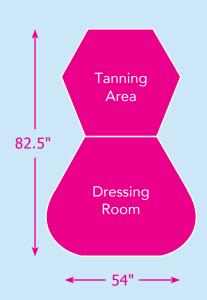

## REJUVÉ

## **SPECIFICATIONS**

## WITH DRESSING ROOM





## WITHOUT DRESSING ROOM



| SYSTEM SPECIFICATIONS                        | REJUVÉ                       |
|----------------------------------------------|------------------------------|
| Number of Wavelengths                        | 5                            |
| Wavelengths in Nanometers                    | Red, Deep Red, Near Infrared |
| Proprietary Red Light                        | BLED Technology              |
| Enhanced PBM (Photobiomodulation) Technology | Yes                          |
| T Max Control Module                         | Yes                          |
| Red Light Delivery Method                    | LED Diodes                   |
| Diode Specifications                         | 3 Watts per Diode            |
| Total Diodes                                 |