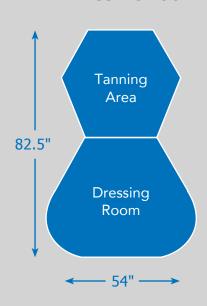

## SPECTRUM 7

## **SPECIFICATIONS**

## **WITH DRESSING ROOM**





## WITHOUT DRESSING ROOM



| SYSTEM SPECIFICATIONS                        | SPECTRUM 7                                     |
|----------------------------------------------|------------------------------------------------|
| Number of Wavelengths                        | 7                                              |
| Wavelengths in Nanometers                    | 605nm, 630nm, 660nm, 670nm, 830nm, 905nm 940nm |
| Proprietary Red Light                        | LED Technology                                 |
| Enhanced PBM (Photobiomodulation) Technology | Yes                                            |
| T Max Compatible                             | Yes                                            |
| Red Light Delivery Method                    | LED Diodes