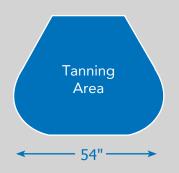

## WITHOUT DRESSING ROOM

| SYSTEM SPECIFICATIONS                        | SPECTRUM 7                                     |
|----------------------------------------------|------------------------------------------------|
| Number of Wavelengths                        | 7                                              |
| Wavelengths in Nanometers                    | 605nm, 630nm, 660nm, 670nm, 830nm, 905nm 940nm |
| Proprietary Red Light                        | LED Technology                                 |
| Enhanced PBM (Photobiomodulation) Technology | Yes                                            |
| T Max Compatible                             | Yes                                            |
| Red Light Delivery Method                    | LED Diodes                                     |
| Diode Specifications                         | 3 Watts per Diode                              |
| Total Diodes                                 | 4800                                           |
| Acyrilic Floor with Accent Lighting          | Available                                      |
| Mirrored Ceiling                             | Available                                      |
| Built in Audio Speakers                      | Yes                                            |
| Capsule Dimensions                           | 54"W x 52"D                                    |
| Capsule Dimensions with Dressing Room        | 54 W x 84"D                                    |
| Maximum User Height                          | 6'6"                                           |
| Available Attached Dressing Room             | Yes                                            |
| Electrical Specifications - Single Phase     | 208-240v   40 amp breaker                      |