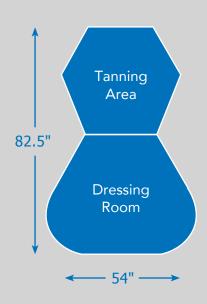

## SPECTRUM 7

## **SPECIFICATIONS**

## WITH DRESSING ROOM





## WITHOUT DRESSING ROOM



| SYSTEM SPECIFICATIONS                        | SPECTRUM 7                        |
|----------------------------------------------|-----------------------------------|
| Number of Wavelengths                        | 7                                 |
| Wavelengths in Nanometers                    | Red, Deep Red, Near Infrared      |
| Proprietary Red Light                        | BLED, GLED, RLED, ILED Technology |
| Enhanced PBM (Photobiomodulation) Technology | Yes                               |
| T Max Control Module                         | Yes                               |
| Red Light Delivery Method                    | LED Diodes                        |
| Diode Specifications                         | 3 Watts per Diode                 |
| T