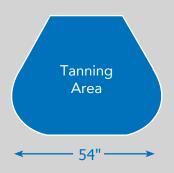

## WITHOUT DRESSING ROOM

| SYSTEM SPECIFICATIONS                        | SPECTRUM 7                        |
|----------------------------------------------|-----------------------------------|
| Number of Wavelengths                        | 7                                 |
| Wavelengths in Nanometers                    | Red, Deep Red, Near Infrared      |
| Proprietary Red Light                        | BLED, GLED, RLED, ILED Technology |
| Enhanced PBM (Photobiomodulation) Technology | Yes                               |
| T Max Control Module                         | Yes                               |
| Red Light Delivery Method                    | LED Diodes                        |
| Diode Specifications                         | 3 Watts per Diode                 |
| Total Diodes                                 | 4800                              |
| Capsule Dimensions                           | 54"W x 52"D                       |
| Capsule Dimensions with Dressing Room        | 54 W x 84"D                       |
| Maximum User Height                          | 6'6"                              |
| Available Attached Dressing Room             | Yes                               |
| Electrical Specifications - Single Phase     | 208-240v   40 amp breaker         |
|                                              |                                   |
|                                              |                                   |
|                                              |                                   |