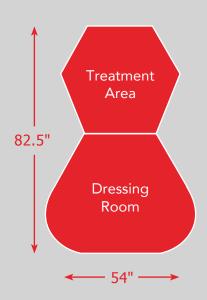

## **SPECIFICATIONS**

## **WITH DRESSING ROOM**





## WITHOUT DRESSING ROOM



| SYSTEM SPECIFICATIONS                        | EXCELL FITNESS PRO                  |
|----------------------------------------------|-------------------------------------|
| Number of Wavelengths                        | 3                                   |
| Wavelengths in Nanometers                    | 660, 810, 980                       |
| Peak Irradiance (measured at 3 - 12 inches)  | 150-200 mw/cm2                      |
| Proprietary Red Light                        | RLED Technology                     |
| Pulsating Focal Resonance System             | N/A                                 |
| Enhanced PBM (Photobiomodulation) Technology | Yes                                 |
| T Max Control Module                         | Yes