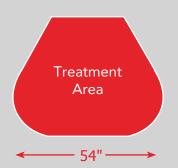

## WITHOUT DRESSING ROOM

| SYSTEM SPECIFICATIONS                        | EXCELL FITNESS PRO                  |
|----------------------------------------------|-------------------------------------|
| Number of Wavelengths                        | 3                                   |
| Wavelengths in Nanometers                    | 660, 810, 980                       |
| Peak Irradiance (measured at 3 - 12 inches)  | 150-200 mw/cm2                      |
| Proprietary Red Light                        | RLED Technology                     |
| Pulsating Focal Resonance System             | N/A                                 |
| Enhanced PBM (Photobiomodulation) Technology | Yes                                 |
| T Max Control Module                         | Yes                                 |
| Red Light Delivery Method                    | LED Diodes                          |
| Total Diodes                                 | 4,800                               |
| Total Wattage From LEDs                      | 14,400                              |
| Treatment/Session Time                       | 10 Minutes                          |
| Capsule Dimensions                           | 54"W x 52"D                         |
| Capsule Dimensions with Dressing Room        | 54 W x 84"D                         |
| Maximum User Height                          | 6'6"                                |
| Available Attached Dressing Room             | Yes                                 |
| Electrical Specifications - Single Phase     | 208-240v   #6 wire   50 amp breaker |

## **SPECIFICATIONS**