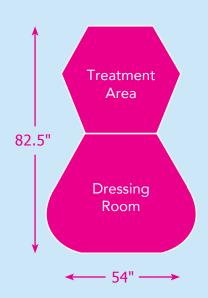

## **SPECIFICATIONS**

## WITH DRESSING ROOM





## WITHOUT DRESSING ROOM



| SYSTEM SPECIFICATIONS                        | REJUVÉ                              |
|----------------------------------------------|-------------------------------------|
| Number of Wavelengths                        | 5                                   |
| Wavelengths in Nanometers                    | 440, 630, 660, 670, 830             |
| Peak Irradiance (measured at 3 - 12 inches)  | 85-125 mw/cm2                       |
| Proprietary Red Light                        | BLED Technology                     |
| Pulsating Focal Resonance System             | N/A                                 |
| Enhanced PBM (Photobiomodulation) Technology | Yes                                 |
| T Max Control Module                         | Yes