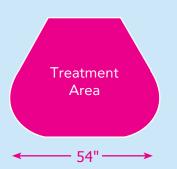

## WITHOUT DRESSING ROOM

| SYSTEM SPECIFICATIONS                        | REJUVÉ                              |
|----------------------------------------------|-------------------------------------|
| Number of Wavelengths                        | 5                                   |
| Wavelengths in Nanometers                    | 440, 630, 660, 670, 830             |
| Peak Irradiance (measured at 3 - 12 inches)  | 85-125 mw/cm2                       |
| Proprietary Red Light                        | BLED Technology                     |
| Pulsating Focal Resonance System             | N/A                                 |
| Enhanced PBM (Photobiomodulation) Technology | Yes                                 |
| T Max Control Module                         | Yes                                 |
| Red Light Delivery Method                    | LED Diodes                          |
| Total Diodes                                 | 4,800                               |
| Total Wattage From LEDs                      | 14,400                              |
| Treatment/Session Time                       | 10 Minutes                          |
| Capsule Dimensions                           | 54"W x 52"D                         |
| Capsule Dimensions with Dressing Room        | 54 W x 84"D                         |
| Maximum User Height                          | 6'6"                                |
| Available Attached Dressing Room             | Yes                                 |
| Electrical Specifications - Single Phase     | 208-240v   #6 wire   50 amp breaker |