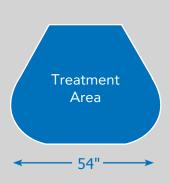

## WITHOUT DRESSING ROOM

| SYSTEM SPECIFICATIONS                        | SPECTRUM 7                          |
|----------------------------------------------|-------------------------------------|
| Number of Wavelengths                        | 7                                   |
| Wavelengths in Nanometers                    | 440, 525, 630, 660, 810, 980, 1050  |
| Peak Irradiance (measured at 3 - 12 inches)  | 80-145 mw/cm2                       |
| Proprietary Red Light                        | BLED, GLED, RLED, ILED Technology   |
| Pulsating Focal Resonance System             | Yes                                 |
| Enhanced PBM (Photobiomodulation) Technology | Yes                                 |
| T Max Control Module                         | Yes                                 |
| Red Light Delivery Method                    | LED Diodes                          |
| Total Diodes                                 | 4,800                               |
| Total Wattage From LEDs                      | 14,400                              |
| Treatment/Session Time                       | 10 Minutes                          |
| Capsule Dimensions                           | 54"W x 52"D                         |
| Capsule Dimensions with Dressing Room        | 54 W x 84"D                         |
| Maximum User Height                          | 6'6"                                |
| Available Attached Dressing Room             | Yes                                 |
| Electrical Specifications - Single Phase     | 208-240v   #6 wire   50 amp breaker |