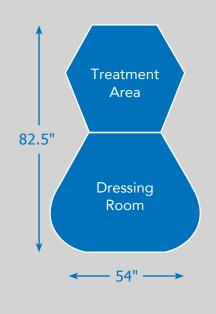

## SPECTRUM7 whole body wellness

## SPECIFICATIONS

## WITH DRESSING ROOM





## WITHOUT DRESSING ROOM



| SYSTEM SPECIFICATIONS                        | SPECTRUM 7                          |
|----------------------------------------------|-------------------------------------|
| Number of Wavelengths                        | 7                                   |
| Wavelengths in Nanometers                    | 440, 525, 630, 660, 810, 980, 1050  |
| Peak Irradiance (measured at 3 - 12 inches)  | 80-145 mw/cm2                       |
| Proprietary Red Light                        | BLED, GLED, RLED, ILED Technology   |
| Pulsating Focal Resonance System             | Yes                                 |
| Enhanced PBM (Photobiomodulation) Technology | Yes                                 |
| T Max Control Module                         | Yes