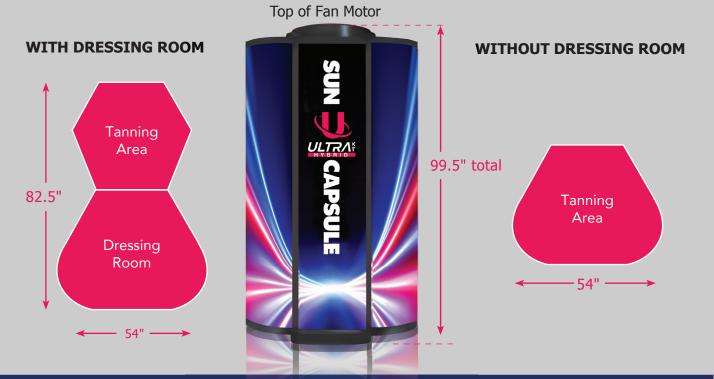

## **SUN CAPSULE Specifications**

| 250 WATT Ultra XT Hybrid Tanning Booth |                                         |
|----------------------------------------|-----------------------------------------|
| Maximum Exposure                       | 8 minutes                               |
| Frosted Acrylics                       | Included                                |
| Acrylic Floor/Ceiling Light/Light Show | Included                                |
| Bluetooth Audio                        | Included                                |
| T Max Compatible                       | Included                                |
| Optional Attached Dressing Room        | Included                                |
| Number of Lamps and Type of Lamps      | 48 - Cosmolux 250 Watt - 250 Max XT     |
| LED Lamp                               | 12- 2m 3 Wavelength Full Spectrum Tubes |
| Power Source                           | 250 watt Choke Ballast                  |
| Running Voltage                        | 230V - 235V                             |
| Amperage Single Phase                  | 64 Amps                                 |
| Amperage Three Phase                   | 42 Amps                                 |
| Cooling                                | 6,000 cfm                               |
| Wind Velocity                          | 20 mph                                  |